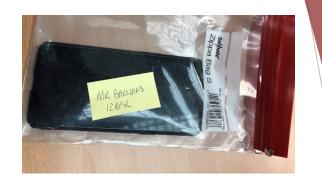

#### **Mobiles**

- Put your phone in a sandwich bag and label with your name and class.
- Collected at the start of the exam and placed in a box