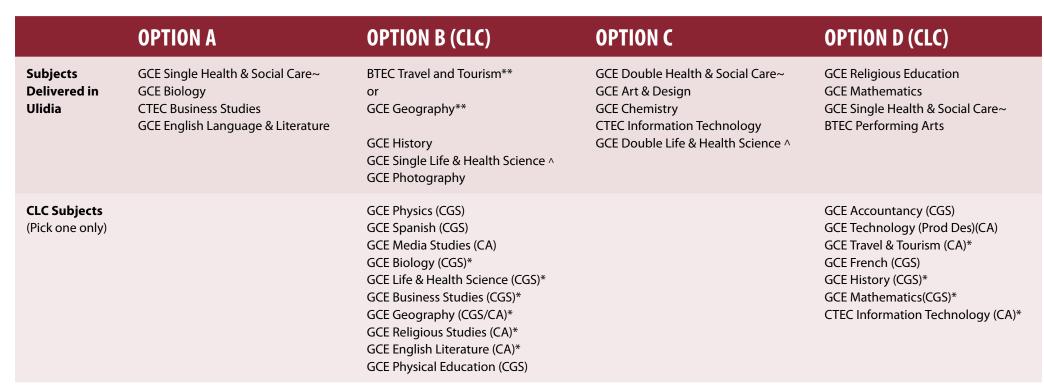

## **SUBJECT CHOICES OVERVIEW 2022/23**

Choose one subject from each group below. You must select from at least THREE groups. Only ONE CLC subject can be chosen.

 $\sim$  If choosing Double Award Health and Social Care must be chosen in Blocks A and C .

^ If choosing Double Award Life and Health Science must be chosen in Blocks B and C.

Please note CLC subjects offered are confirmed at a later stage, but do "tend" to remain similar each year.

## Notes:

\* These subjects may also be offered as a CLC option in addition to being able to study them in Ulidia Integrated College.

\*\*Only one of these subject will run and will be decided upon final student numbers of interest.

CLC - Carrickfergus Learning Community

CGS - Carrickfergus Grammar School

CA - Carrickfergus Academy